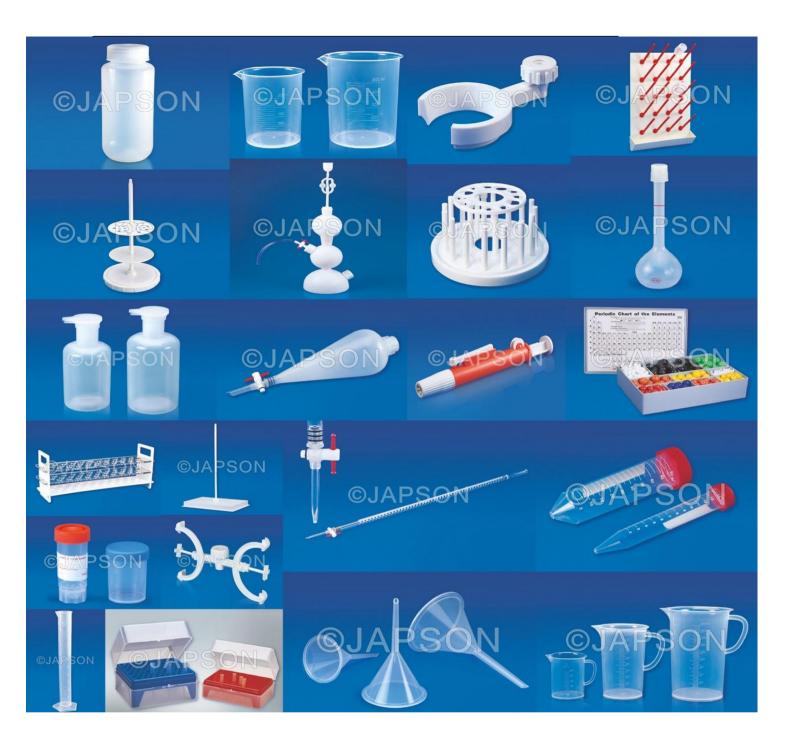

|         |  |
| 139 | JG14503 | Funnel Glass, Neutral Glass, 75mm                                                                                    | GJAPSON |  |
| 140 | JG14504 | Funnel Glass, Neutral Glass, 100mm                                                                                   |         |  |
| 140 | JG02001 | Reagent Bottle, Clear Glass, 60ml,<br>Borosilicate glass, narrow mouth with acid<br>proof<br>polypropylene stopper   |         |  |
| 140 | JG02002 | Reagent Bottle, Clear Glass, 1000ml,<br>Borosilicate glass, narrow mouth with acid<br>proof<br>polypropylene stopper | 125ml   |  |
| 140 | JG02003 | Reagent Bottle, Clear Glass, 500ml,<br>Borosilicate glass, narrow mouth with acid<br>proof<br>polypropylene stopper  |         |  |



## UNION Offers a Complete Range of Plastic Laboratory Products including General Products, Consumables & Apparatus.

Contact us for All Types of Requirements including Beakers, Wash Bottles & Dropping Bottles, Measuring Cylinders, Volumetric Flasks, etc.

Also Available All Consumables and Apparatus like Petri Dishes, Tubes, Burettes, Pipettes, Funnels, Test Tube Stands, Lab Accessories, Atomic Model Sets, etc

| S.No | BEAKERS            | 5                     |                        |                        |
|------|--------------------|-----------------------|------------------------|------------------------|
| 1    | Cat. No. Capacity  |                       | Picture                | Link                   |
|      | JW00101            | 50ml                  |