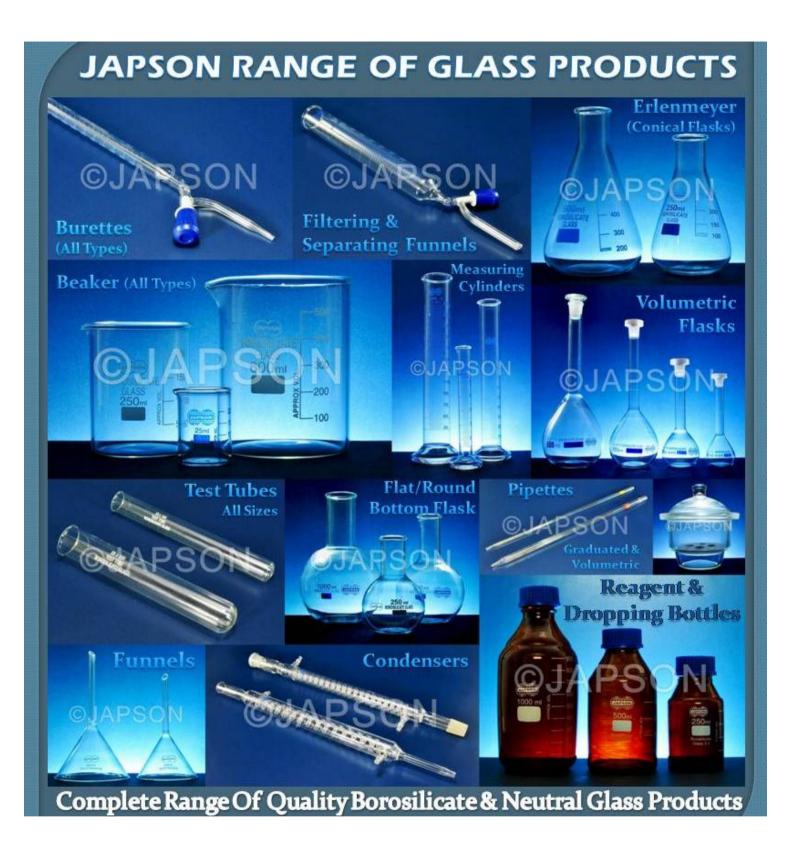

----------------------------------------------------------------------------------------------------|--|
| 340 | Binocular Research<br>Microscope, Coaxial<br>Focussing 45° | Body: 45 degrees inclined binocular head rotatable through 360 degrees. Quadruple nose piece with accurate centering and positive click stops, revolves on high grade steel balls & dust proof carrier to ensure smooth rotation & maintain parfocality Stage: Mechanical stage of 120x140mm. Low coaxial drive controls for X-Y movement with fully graduated vernier scale for manipulation of specimen slide. Focussing: Co-axial coarse and fine focussing Illumination: 6V-20W halogen lamp or 3W LED white light illumination, operating on 220/110 Volts. Objective: 4X, 10X, 40X SL and 100X Eyepiece: Two paired eyepiece 10X, 15x |  |



UNION Offers a Complete Range of Glassware Laboratory Products including General Products, Consumables & Apparatus.

| S.No | CAT No.  | Product Name                              | Picture